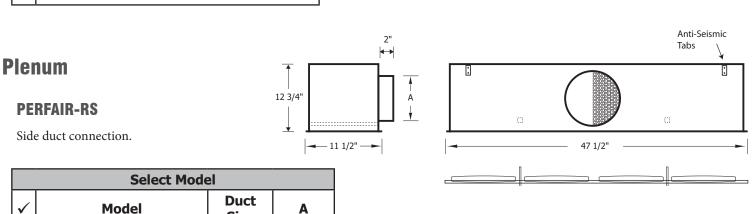

Other RAL:

|                   | PERFAIR-RS 4812 08       | 8  | 7 7/8             |  |
|-------------------|--------------------------|----|-------------------|--|
|                   | PERFAIR-RS 4812 10       | 10 | 9 <sup>7</sup> /8 |  |
|                   | PERFAIR-RS 4812 12       | 12 | 11 7/8            |  |
|                   | All dimensions in inches |    |                   |  |
| EFFECTIV-HVAC.COM |                          |    |                   |  |

**PERFAIR-RS 4812 06** 

Size

6

5 7/8