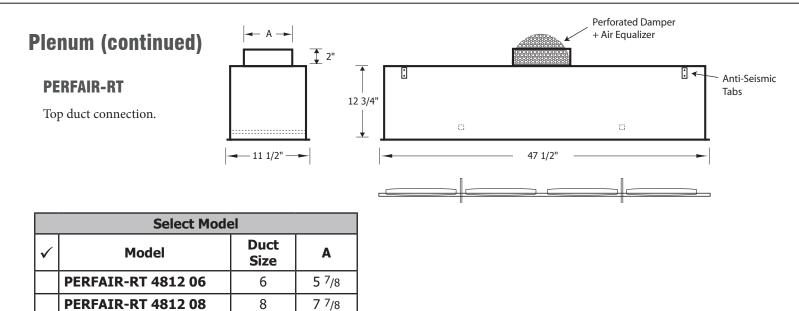

#### **REV 1 - PAGE 2/2**

All dimensions in inches

**PERFAIR-RT 4812 10** 

#### **Air Volume Damper**

9 7/8

10

Perforated damper + air equalizer

|                                  | Insulation                             |  |  |
|----------------------------------|----------------------------------------|--|--|
| AL                               | 1/2" Interior Accoustical Liner        |  |  |
| AL1                              | 1" Interior Accoustical Liner          |  |  |
| R6                               | 2" Exterior R6 Thermal Insulation      |  |  |
| Neck-Installed Air Volume Damper |                                        |  |  |
| R                                | Perforated air volume damper/equalizer |  |  |
| MRT2                             | Manually operated                      |  |  |
| EB2                              | Electro-balanced, battery powered      |  |  |
| Cable Length (MRT2 or EB2)       |                                        |  |  |
|                                  |                                        |  |  |