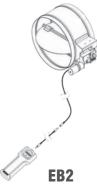

#### **Air Volume Damper**

9 7/8

10

Perforated damper + air equalizer

|                                  | Insulation                             |  |  |
|----------------------------------|----------------------------------------|--|--|
| AL                               | 1/2" Interior Accoustical Liner        |  |  |
| AL1                              | 1" Interior Accoustical Liner          |  |  |
| R6                               | 2" Exterior R6 Thermal Insulation      |  |  |
| Neck-Installed Air Volume Damper |                                        |  |  |
| R                                | Perforated air volume damper/equalizer |  |  |
| MRT2                             | Manually operated                      |  |  |
| EB2                              | Electro-balanced, battery powered      |  |  |
| Cable Length (MRT2 or EB2)       |                                        |  |  |
|                                  |                                        |  |  |

Manually operated damper, cable through drywall with termination fixture

Battery operated electro-balance damper with remote control, cable through drywall with termination fixture

Project:

**Engineer:** 