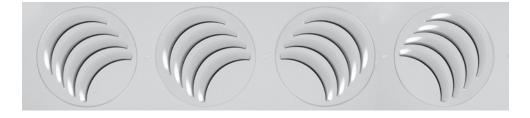

### PLAY-R Series Adjustable Sectors Rectangular Diffusers

**PLAY-R** 

by MADEL®

Material | Powder coated stamped heavy gauge steel, galvanized steel plenum.

**Air Pattern** | 100% horizontally adjustable.

Ceiling Types | False, Open and Closed.

|                |         | <b></b> 25/64"   |
|----------------|---------|------------------|
| T-Bar mounting |         | Surface mounting |
|                | 47 5/6" |                  |