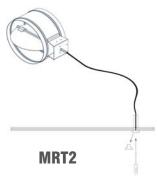

#### **Air Volume Damper**

9 7/8

10

Perforated damper + air equalizer

|                                  | Insulation                             |  |  |
|----------------------------------|----------------------------------------|--|--|
| AL                               | 1/2" Interior Accoustical Liner        |  |  |
| AL1                              | 1" Interior Accoustical Liner          |  |  |
| R6                               | 2" Exterior R6 Thermal Insulation      |  |  |
| Neck-Installed Air Volume Damper |                                        |  |  |
| R                                | Perforated air volume damper/equalizer |  |  |
| MRT2                             | Manually operated                      |  |  |
| EB2                              | Electro-balanced, battery powered      |  |  |
| Cable Length (MRT2 or EB2)       |                                        |  |  |
|                                  |                                        |  |  |

Manually operated damper, cable through drywall with termination fixture

Battery operated electro-balance damper with remote control, cable through drywall with termination fixture

Project:

**Engineer:** 