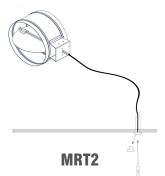

## **Integrated Air Volume Dampers**

Perforated damper + air equalizer

Manually operated damper, cable inside the plenum, adjustment through face

Manually operated damper, cable through drywall with termination fixture

| Neck-Installed Air Volume Damper |      |                                                        |  |
|----------------------------------|------|--------------------------------------------------------|--|
|                                  | R    | Perforated air volume damper/equalizer                 |  |
|                                  | MRT  | Manually operated, cable thru face                     |  |
|                                  | MRT2 | Manually operated, termination fixture                 |  |
|                                  | EB   | Electro-balanced, battery powered, cable thru face     |  |
|                                  | EB2  | Electro-balanced, battery powered, termination fixture |  |