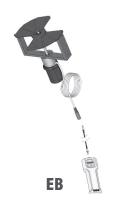

Battery operated electro-balance damper with remote control, cable through face

Battery operated electro-balance damper with remote control, cable through drywall with termination fixture

| Insulation |     |                                   |
|------------|-----|-----------------------------------|
|            | AL  | 1/2" Interior Accoustical Liner   |
|            | AL1 | 1" Interior Accoustical Liner     |
|            | R6  | 2" Exterior R6 Thermal Insulation |

| Neck-Installed Air Volume Damper |      |                                                        |  |
|----------------------------------|------|--------------------------------------------------------|--|
|                                  | R    | Perforated air volume damper/equalizer                 |  |
|                                  | MRT  | Manually operated, cable thru face                     |  |
|                                  | MRT2 | Manually operated, termination fixture                 |  |
|                                  | EB   | Electro-balanced, battery powered, cable thru face     |  |
|                                  | EB2  | Electro-balanced, battery powered, termination fixture |  |