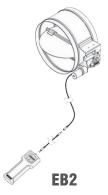

Battery operated electro-balance damper with remote control, cable through face

Battery operated electro-balance damper with remote control, cable through drywall with termination fixture

| Insulation |     |                                   |
|------------|-----|-----------------------------------|
|            | AL  | 1/2" Interior Accoustical Liner   |
|            | AL1 | 1" Interior Accoustical Liner     |
|            | R6  | 2" Exterior R6 Thermal Insulation |

| Neck-Installed Air Volume Damper |      |                                                        |  |
|----------------------------------|------|--------------------------------------------------------|--|
|                                  | R    | Perforated air volume damper/equalizer                 |  |
|                                  | MRT  | Manually operated, cable thru face                     |  |
|                                  | MRT2 | Manually operated, termination fixture                 |  |
|                                  | EB   | Electro-balanced, battery powered, cable thru face     |  |
|                                  | EB2  | Electro-balanced, battery powered, termination fixture |  |