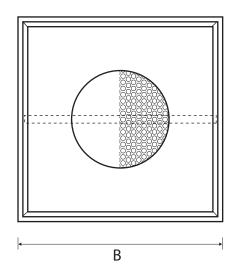

# **High Performance Plenum for Square Diffusers Top Connection**

Material | heavy gauge galvanized steel

Matching Faces | AXO-S, AXO-S300, AXO-S400, AXO-SX, AXO-SY, NEX-S, OTO-S, PLAY-S, RXO-S

| Select Model |                 |              |                    |                    |  |
|--------------|-----------------|--------------|--------------------|--------------------|--|
| ✓            | Model           | Duct<br>Size | В                  | E                  |  |
|              | PERFAIR-ST 1206 | 6            | 11 <sup>1</sup> /2 | 5 <sup>7</sup> /8  |  |
|              | PERFAIR-ST 1208 | 8            | 11 <sup>1</sup> /2 | 7 7/8              |  |
|              | PERFAIR-ST 2406 | 6            | 23 1/2             | 5 <sup>7</sup> /8  |  |
|              | PERFAIR-ST 2408 | 8            | 23 <sup>1</sup> /2 | 7 7/8              |  |
|              | PERFAIR-ST 2410 | 10           | 23 <sup>1</sup> /2 | 9 7/8              |  |
|              | PERFAIR-ST 2412 | 12           | 23 <sup>1</sup> /2 | 11 <sup>7</sup> /8 |  |

All dimensions in inches