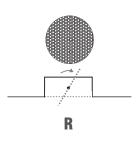

| Neck-Installed Air Volume Damper |      |                                                        |  |
|----------------------------------|------|--------------------------------------------------------|--|
|                                  | R    | Perforated air volume damper/equalizer                 |  |
|                                  | MRT  | Manually operated, cable thru face                     |  |
|                                  | MRT2 | Manually operated, termination fixture                 |  |
|                                  | EB   | Electro-balanced, battery powered, cable thru face     |  |
|                                  | EB2  | Electro-balanced, battery powered, termination fixture |  |