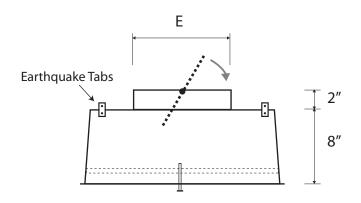

# **High Performance Plenum for Square Diffusers Top Connection**

Material | heavy gauge galvanized steel

Matching Faces | AXO-S, AXO-S300, AXO-S400, AXO-SX, AXO-SY, NEX-S, OTO-S, PLAY-S, RXO-S

| Select Model |                 |              |                    |                    |  |
|--------------|-----------------|--------------|--------------------|--------------------|--|
| ✓            | Model           | Duct<br>Size | В                  | E                  |  |
|              | PERFAIR-ST 1206 | 6            | 11 <sup>1</sup> /2 | 5 <sup>7</sup> /8  |  |
|              | PERFAIR-ST 1208 | 8            | 11 <sup>1</sup> /2 | 7 7/8              |  |
|              | PERFAIR-ST 2406 | 6            | 23 1/2             | 5 <sup>7</sup> /8  |  |
|              | PERFAIR-ST 2408 | 8            | 23 <sup>1</sup> /2 | 7 7/8              |  |
|              | PERFAIR-ST 2410 | 10           | 23 <sup>1</sup> /2 | 9 7/8              |  |
|              | PERFAIR-ST 2412 | 12           | 23 <sup>1</sup> /2 | 11 <sup>7</sup> /8 |  |

All dimensions in inches