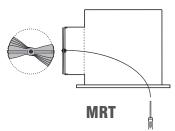

| Neck-Installed Air Volume Damper |      |                                                        |  |
|----------------------------------|------|--------------------------------------------------------|--|
|                                  | R    | Perforated air volume damper/equalizer                 |  |
|                                  | MRT  | Manually operated, cable thru face                     |  |
|                                  | MRT2 | Manually operated, termination fixture                 |  |
|                                  | EB   | Electro-balanced, battery powered, cable thru face     |  |
|                                  | EB2  | Electro-balanced, battery powered, termination fixture |  |