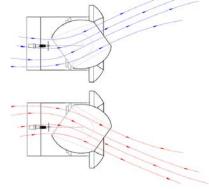

## KAM-W-M5 Series Jet Nozzle Diffuser - Surface Mount Adjusted by On/Off Actuator

Material | Powder coated heavy gauge spun aluminum.

**Air Pattern** | Adjustable directional jet, long throw. Horizontal jet is adjusted up and down by means of an On/Off Actuator.