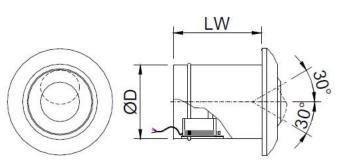

## KAM-W-M5 Series Jet Nozzle Diffuser - Surface Mount Adjusted by On/Off Actuator

Material | Powder coated heavy gauge spun aluminum.

**Air Pattern** | Adjustable directional jet, long throw. Horizontal jet is adjusted up and down by means of an On/Off Actuator.

**KAM-W-M5 by MADEL®** 

**PATENTED** 

| Select Model |                   |        |          |  |  |  |
|--------------|-------------------|--------|----------|--|--|--|
| <b>✓</b>     | ✓ Model Duct Size |        | LW       |  |  |  |
|              | KAM-W-M5 10       | 10"D   | 5 1/8"   |  |  |  |
|              | KAM-W-M5 12       | 12.5″D | 6 17/32" |  |  |  |
|              | KAM-W-M5 14       | 14"D   | 8 11/32" |  |  |  |