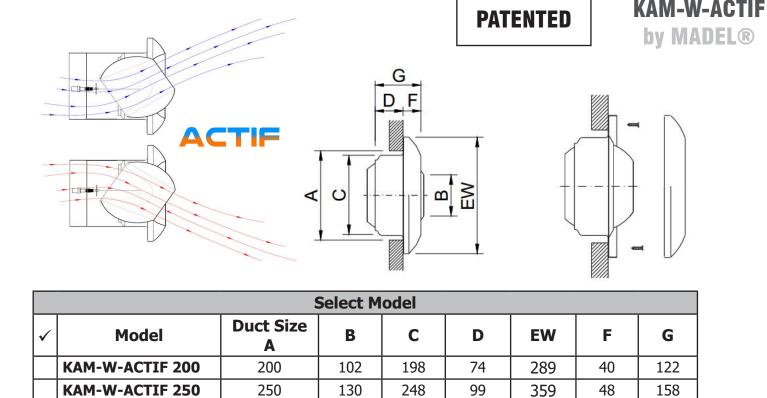

## KAM-W-ACTIF Series Thermodynamic Nozzle Jet Diffuser - Surface Mounting

**Material** | Powder coated heavy gauge spun aluminum.

**Air Pattern |** Thermally adjustable directional jet, long throw. Horizontal jet is autonomously thermally adjusted up and down by means of a thermodynamic piston.

166

313

126

453

 KAM-W-ACTIF 315
 315

 All dimensions in millimeters (mm)

| Select Finish |          |                                      |
|---------------|----------|--------------------------------------|
|               | M9016    | Powder Coated White RAL 9016         |
|               | M9006    | Powder Coated Metallic Grey RAL 9006 |
|               | RAL XXXX | Please Specify:                      |