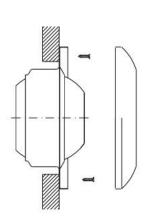

## **Thermodynamic Nozzle Jet Diffuser - Surface Mounting**

**Material** | Powder coated heavy gauge spun aluminum.

**Air Pattern** | Thermally adjustable directional jet, long throw. Horizontal jet is autonomously thermally adjusted up and down by means of a thermodynamic piston.

KAM-W-ACTIF by MADEL®

| Select Model |                |                |          |           |          |           |          |          |
|--------------|----------------|----------------|----------|-----------|----------|-----------|----------|----------|
| ✓            | Model          | Duct Size<br>A | В        | С         | D        | EW        | F        | G        |
|              | KAM-W-ACTIF 08 | 8"D            | 4 1/64"  | 7 51/64"  | 2 29/32" | 11 3/8"   | 1 37/64" | 4 51/64" |
|              | KAM-W-ACTIF 10 | 10"D           | 5 1/8"   | 9 49/64"  | 3 57/64" | 14 9/64"  | 1 57/64" | 6 7/32"  |
|              | KAM-W-ACTIF 12 | 12.5″D         | 6 17/32" | 12 21/64" | 4 61/64" | 17 53/64" | 2 1/4"   | 7 23/32" |