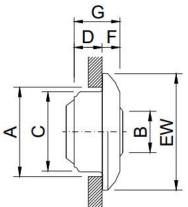

KAM-W-ACTIF by MADEL®

| Select Model |                |                |          |           |          |           |          |          |
|--------------|----------------|----------------|----------|-----------|----------|-----------|----------|----------|
| ✓            | Model          | Duct Size<br>A | В        | С         | D        | EW        | F        | G        |
|              | KAM-W-ACTIF 08 | 8"D            | 4 1/64"  | 7 51/64"  | 2 29/32" | 11 3/8"   | 1 37/64" | 4 51/64" |
|              | KAM-W-ACTIF 10 | 10"D           | 5 1/8"   | 9 49/64"  | 3 57/64" | 14 9/64"  | 1 57/64" | 6 7/32"  |
|              | KAM-W-ACTIF 12 | 12.5″D         | 6 17/32" | 12 21/64" | 4 61/64" | 17 53/64" | 2 1/4"   | 7 23/32" |

All dimensions in inches (in)

| Select Finish |          |                                      |  |  |  |  |
|---------------|----------|--------------------------------------|--|--|--|--|
|               | M9016    | Powder Coated White RAL 9016         |  |  |  |  |
|               | M9006    | Powder Coated Metallic Grey RAL 9006 |  |  |  |  |
|               | RAL xxxx | Please Specify:                      |  |  |  |  |