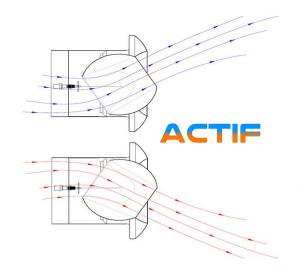

## **Thermodynamic Nozzle Jet Diffuser - Surface Mounting**

**Material** | Powder coated heavy gauge spun aluminum.

**Air Pattern** | Thermally adjustable directional jet, long throw. Horizontal jet is autonomously thermally adjusted up and down by means of a thermodynamic piston.