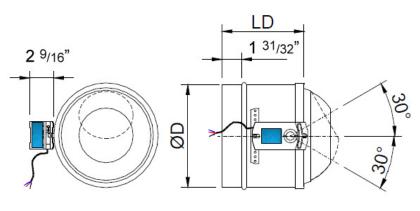

KAM-D by MADEL®

| Select Model |             |                  |           |  |
|--------------|-------------|------------------|-----------|--|
| <b>√</b>     | Model       | <b>Duct Size</b> | LD        |  |
|              | KAM-D-M5 10 | 10"D             | 9 49/64"  |  |
|              | KAM-D-M5 12 | 12.5″D           | 12 21/64" |  |
|              | KAM-D-M5 14 | 14"D             | 15 43/64" |  |

All dimensions in inches (in)

| Select Finish |          |                                      |  |
|---------------|----------|--------------------------------------|--|
|               | M9016    | Powder Coated White RAL 9016         |  |
|               | M9006    | Powder Coated Metallic Grey RAL 9006 |  |
|               | RAL xxxx | Please Specify:                      |  |