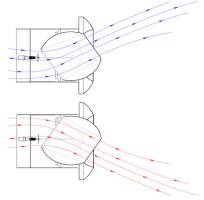

## KAM-D-M5 Series Jet Nozzle For Duct Mounting Adjusted by On/Off Actuator

Material | Powder coated heavy gauge spun aluminum.

**Air Pattern** | Adjustable directional jet, long throw. Horizontal jet is adjusted up and down by means of an On/Off Actuator.