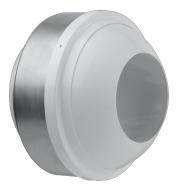

## KAM-D-ACTIF Series Thermodynamic Nozzle Jet Diffuser - Duct Mounting

Material | Powder coated heavy gauge spun aluminum.

**Air Pattern |** Thermally adjustable directional jet, long throw. Horizontal jet is autonomously thermally adjusted up and down by means of a thermodynamic piston.