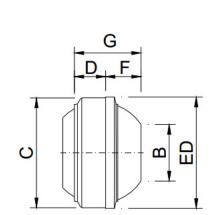

KAM-D-ACTIF by MADEL®

|              | Select Model   |           |          |           |          |           |          |          |  |
|--------------|----------------|-----------|----------|-----------|----------|-----------|----------|----------|--|
| $\checkmark$ | Model          | Duct Size | В        | С         | D        | ED        | F        | G        |  |
|              | KAM-D-ACTIF 08 | 8″D       | 4 1/64"  | 7 51/64"  | 2 29/32" | 7 63/64"  | 1 37/64" | 4 51/64" |  |
|              | KAM-D-ACTIF 10 | 10″D      | 5 1/8"   | 9 49/64"  | 3 57/64" | 9 61/64"  | 1 57/64" | 6 7/32"  |  |
|              | KAM-D-ACTIF 12 | 12.5″D    | 6 17/32" | 12 21/64" | 4 61/64" | 12 19/32" | 2 1/4"   | 7 23/32" |  |

All dimensions in inches (in)

| Select Finish |                                      |  |  |  |  |
|---------------|--------------------------------------|--|--|--|--|
| M9016         | Powder Coated White RAL 9016         |  |  |  |  |
| M9006         | Powder Coated Metallic Grey RAL 9006 |  |  |  |  |
| RAL XXXX      | Please Specify:                      |  |  |  |  |