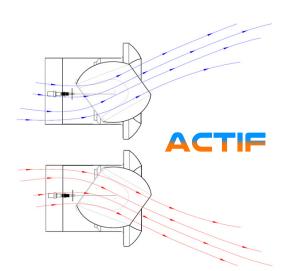

## KAM-D-ACTIF Series Thermodynamic Nozzle Jet Diffuser - Duct Mounting

Material | Powder coated heavy gauge spun aluminum.

**Air Pattern |** Thermally adjustable directional jet, long throw. Horizontal jet is autonomously thermally adjusted up and down by means of a thermodynamic piston.