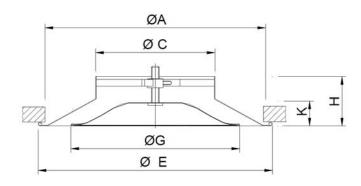

## **Architectural Aluminum Round Plaque Diffusers**

Material | Powder coated heavy gauge spun aluminum.

Air Pattern | 360° diffusion.

Ceiling Types | Open and Closed.

| Select Model |        |                                  |                               |                                  |                                 |                     |  |
|--------------|--------|----------------------------------|-------------------------------|----------------------------------|---------------------------------|---------------------|--|
| ✓            | Model  | Α                                | С                             | E                                | Н                               | K                   |  |
|              | DSO 06 | 11 13/16                         | 5 <sup>3</sup> / <sub>4</sub> | 12 <sup>51</sup> / <sub>64</sub> | 4 <sup>15</sup> / <sub>16</sub> | 1 <sup>47</sup> /64 |  |
|              | DSO 08 | 15 <sup>43</sup> / <sub>54</sub> | 7 3/4                         | 16 <sup>47</sup> /64             | 4 17/32                         | <b>2</b> 9/32       |  |
|              | DSO 10 | 19 11/64                         | 9 3/4                         | 20 5/64                          | 5 3/64                          | 2 53/64             |  |
|              | DSO 12 | 21 21/32                         | 11 3/4                        | 22 41/64                         | 6 19/32                         | 3 5/32              |  |