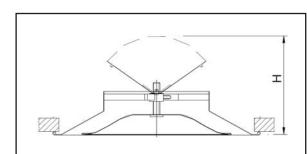

## **Architectural Aluminum Round Plaque Diffusers**

Material | Powder coated heavy gauge spun aluminum.

Air Pattern | 360° diffusion.

Ceiling Types | Open and Closed.

| Select Model |        |                                  |                               |                                  |                                 |                     |  |
|--------------|--------|----------------------------------|-------------------------------|----------------------------------|---------------------------------|---------------------|--|
| ✓            | Model  | Α                                | С                             | E                                | Н                               | K                   |  |
|              | DSO 06 | 11 13/16                         | 5 <sup>3</sup> / <sub>4</sub> | 12 <sup>51</sup> / <sub>64</sub> | 4 <sup>15</sup> / <sub>16</sub> | 1 <sup>47</sup> /64 |  |
|              | DSO 08 | 15 <sup>43</sup> / <sub>54</sub> | 7 3/4                         | 16 <sup>47</sup> /64             | 4 17/32                         | <b>2</b> 9/32       |  |
|              | DSO 10 | 19 11/64                         | 9 3/4                         | 20 5/64                          | 5 3/64                          | 2 53/64             |  |
|              | DSO 12 | 21 21/32                         | 11 3/4                        | 22 41/64                         | 6 19/32                         | 3 5/32              |  |