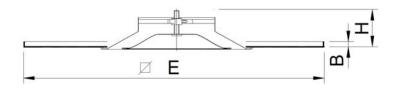

## **DSO-MOD** Series **Architectural Aluminum Round Plaque Diffusers**

**Material** | Powder coated heavy gauge spun aluminum.

Air Pattern | 360° diffusion.

**Ceiling Types** | Open and Closed.

| Select Model |            |       |               |                                 |  |  |
|--------------|------------|-------|---------------|---------------------------------|--|--|
| $\checkmark$ | Model      | В     | E             | Н                               |  |  |
|              | DSO-MOD 06 | 15/32 | <b>23</b> 3/4 | 4 <sup>15</sup> / <sub>16</sub> |  |  |
|              | DSO-MOD 08 | 15/32 | <b>23</b> 3/4 | 4 17/32                         |  |  |
|              | DSO-MOD 10 | 15/32 | <b>23</b> 3/4 | 5 <sup>3</sup> /64              |  |  |
|              | DSO-MOD 12 | 15/32 | <b>23</b> 3/4 | 6 <sup>19</sup> /32             |  |  |