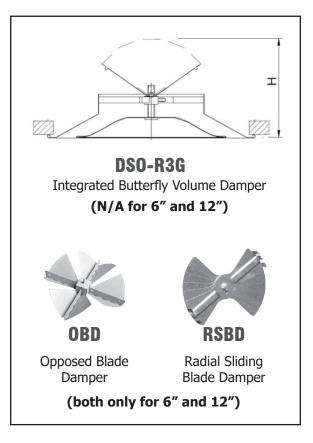

All dimensions in inches For other dimensions see DSO

|              | Select Model    |  |  |  |  |
|--------------|-----------------|--|--|--|--|
| $\checkmark$ | Model           |  |  |  |  |
|              | DSO-MOD-R3G 08  |  |  |  |  |
|              | DSO-MOD-R3G 10  |  |  |  |  |
|              | DSO-MOD-OBD 06  |  |  |  |  |
|              | DSO-MOD-OBD 12  |  |  |  |  |
|              | DSO-MOD-RSBD 06 |  |  |  |  |
|              | DSO-MOD-RSBD 12 |  |  |  |  |