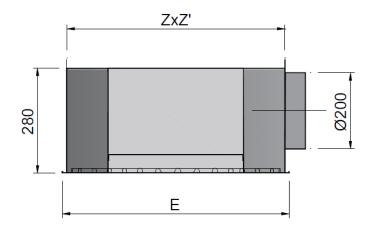

**Ceiling Types** | Suitable for open, false and closed ceilings

**AXO-TWIN** by MADEL®

Patent Pending

| Select Model |              |      |     |     |     |  |
|--------------|--------------|------|-----|-----|-----|--|
| <b>✓</b>     | Model        | Duct | E   | Z   | Z'  |  |
|              | AXO-TWIN 610 | 200  | 605 | 576 | 568 |  |

All dimensions in mm

| Vanes Color |    |       |  |  |
|-------------|----|-------|--|--|
|             | AB | White |  |  |
|             | AN | Black |  |  |

| Select Finish |                                    |  |  |  |
|---------------|------------------------------------|--|--|--|
|               | Powder Coated White (RAL 9016)     |  |  |  |
|               | Powder Coated Off White (RAL 9010) |  |  |  |
|               | Other RAL (specify):               |  |  |  |