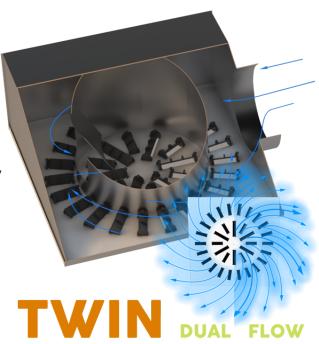

## **Dual Throw High Induction Swirl Diffuser For VAV Systems**

**Material |** Powder coated heavy gauge steel with ABS vanes and galvanized steel plenum

**Air Pattern** | 360° swirl diffusion with throw distance automatically adjusted based on air volume

**Ceiling Types** | Suitable for open, false and closed ceilings

**AXO-TWIN** by MADEL®

Patent Pending

| Select Model |              |      |     |     |     |  |
|--------------|--------------|------|-----|-----|-----|--|
| <b>✓</b>     | Model        | Duct | E   | Z   | Z'  |  |
|              | AXO-TWIN 610 | 200  | 605 | 576 | 568 |  |