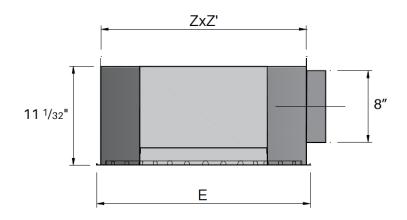

**Ceiling Types** | Suitable for open, false and closed ceilings

AXO-TWIN by MADEL®

Patent Pending

| Select Model |          |      |                    |                      |                      |  |
|--------------|----------|------|--------------------|----------------------|----------------------|--|
| <b>✓</b>     | Model    | Duct | E                  | Z                    | Z'                   |  |
|              | AXO-TWIN | 8    | 23 <sup>3</sup> /4 | 22 <sup>43</sup> /64 | 22 <sup>23</sup> /64 |  |

All dimensions in inches (in)

| Vanes Color |    |       |  |
|-------------|----|-------|--|
|             | AB | White |  |
|             | AN | Black |  |

| Select Finish |                                    |  |  |  |  |
|---------------|------------------------------------|--|--|--|--|
|               | Powder Coated White (RAL 9016)     |  |  |  |  |
|               | Powder Coated Off White (RAL 9010) |  |  |  |  |
|               | Other RAL (specify):               |  |  |  |  |