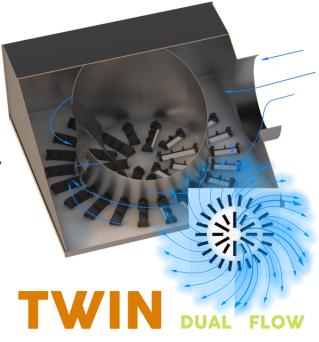

## **AXO-TWIN Series**

## **Dual Throw High Induction Swirl Diffuser For VAV Systems**

**Material** | Powder coated heavy gauge steel with ABS vanes and galvanized steel plenum

**Air Pattern** | 360° swirl diffusion with throw distance automatically adjusted based on air volume

**Ceiling Types** | Suitable for open, false and closed ceilings

AXO-TWIN by MADEL®

Patent Pending

| Select Model |          |      |                    |                      |                      |  |
|--------------|----------|------|--------------------|----------------------|----------------------|--|
| <b>✓</b>     | Model    | Duct | E                  | Z                    | Z'                   |  |
|              | AXO-TWIN | 8    | 23 <sup>3</sup> /4 | 22 <sup>43</sup> /64 | 22 <sup>23</sup> /64 |  |