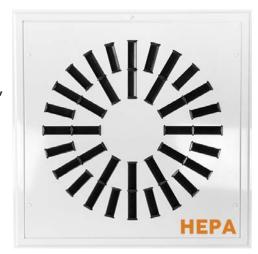

## AXO-HEPA Series HEPA Filter Terminal High Induction Swirl Diffuser

**Material |** Powder coated stamped heavy gauge steel face with plastic vanes, polysterene plenum box and H14 HEPA filter

**Air Pattern** | High induction swirl pattern, directional, or downward vertical **Ceiling Types** | Closed