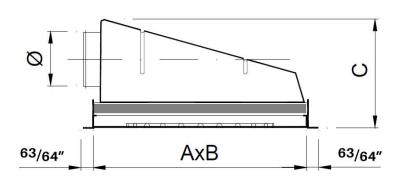

AXO-HEPA (UFA-AXO)

| Select Model |              |                                    |                                    |                       |                    |
|--------------|--------------|------------------------------------|------------------------------------|-----------------------|--------------------|
| <b>✓</b>     | Model        | Α                                  | В                                  | С                     | Ø                  |
|              | AXO-HEPA 330 | 12 <sup>63</sup> / <sub>64</sub> " | 12 <sup>63</sup> / <sub>64</sub> " | 13 <sup>37</sup> /64" | 6 <sup>3</sup> /4" |
|              | AXO-HEPA 482 | 18 <sup>31</sup> / <sub>32</sub> " | 18 <sup>31</sup> / <sub>32</sub> " | 13 <sup>37</sup> /64" | 6 <sup>3</sup> /4" |
|              | AXO-HEPA 538 | 21 3/16"                           | 21 3/16"                           | 14 3/8"               | 7 3/4"             |
|              | AXO-HEPA 635 | 25"                                | 25"                                | <b>14</b> 3/8"        | 7 3/4"             |