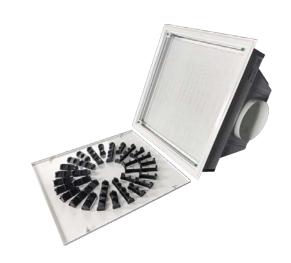

## AXO-HEPA Series HEPA Filter Terminal High Induction Swirl Diffuser

**Material |** Powder coated stamped heavy gauge steel face with plastic vanes, polysterene plenum box and H14 HEPA filter

**Air Pattern** | High induction swirl pattern, directional, or downward vertical **Ceiling Types** | Closed