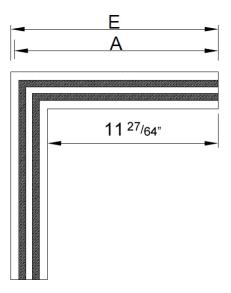

## LSD-A90 Series Inactive 90° Angle for Linear Sectored Slot Diffusers

Material | Extruded aluminum and extruded PVC sectored deflection vanes

Air Pattern | Adjustable

Ceiling Types | Open and Closed

| Nb of Slots |   | E         | Α         |
|-------------|---|-----------|-----------|
|             | 1 | 14 31/64″ | 14 3/32″  |
|             | 2 | 16 1/32"  | 15 5/8"   |
|             | 3 | 17 19/32" | 17 13/64" |
|             | 4 | 19 9/64"  | 18 47/64" |