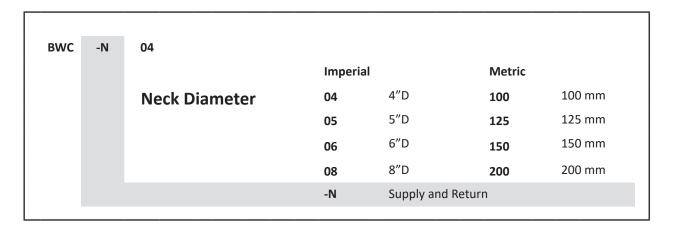

50 mm)   | 12      | 147     |  |  |
| 8" (200 mm)   | 18      | 259     |  |  |

#### **BWC-N Dimensions**



| Duct<br>Diameter | Α     | В     | С     | Ød    | ØD2   | ØD    |
|------------------|-------|-------|-------|-------|-------|-------|
| 4"               | 4.09" | 2.95" | 1.57" | 3.9"  | 4.92" | 5.39" |
| 5"               | 5.08" | 3.9"  | 1.81" | 4.88" | 5.91" | 6.46" |
| 6"               | 6.65" | 5.08" | 2.13" | 5.9"  | 6.91" | 7.75" |
| 8"               | 8.23" | 6.18" | 2.48" | 7.83" | 8.85" | 9.76" |



### **How to Specify BWC**

Supply and mounting of circular valve with adjustable core NWC-N for extract or air supply with mounting neck series BWC constructed from galvanized steel and powder coated in white RAL9016, by EffectiV HVAC.

#### **How to Order BWC Series**