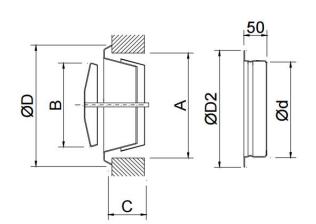

#### **BWC-N Dimensions**

| Duct<br>Diameter | Α     | В     | С     | Ød    | ØD2   | ØD    |
|------------------|-------|-------|-------|-------|-------|-------|
| 4"               | 4.09" | 2.95" | 1.57" | 3.9"  | 4.92" | 5.39" |
| 5"               | 5.08" | 3.9"  | 1.81" | 4.88" | 5.91" | 6.46" |
| 6"               | 6.65" | 5.08" | 2.13" | 5.9"  | 6.91" | 7.75" |
| 8"               | 8.23" | 6.18" | 2.48" | 7.83" | 8.85" | 9.76" |