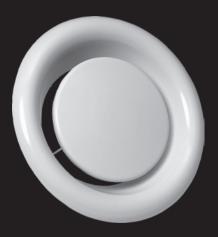

## **BWC SERIES**Steel Adjustable Round Ventilation Valves

Ideal for residential applications

Rotate core clockwise or counter-clockwise to adjust airflow

Higher quality than plastic

Comes with gasket to avoid air leaks

**BWC-N** 

BWC series valves are designed for the air supply or air exhaust in air conditioning, ventilation or heating installations.

Especially suitable for air exhaustion in washrooms and for ventilation installation in houses, apartments, offices, schools and hospitals.

It is mounted in walls or on duct. BWC valves allow for high airflow pass obtaining good results in sound pressure performance. Flow is easily adjusted by turning the central part of the valve.

| Nach Diamatan | BWC-N   |         |  |  |
|---------------|---------|---------|--|--|
| Neck Diameter | Min cfm | Max cfm |  |  |
| 4" (100 mm)   | 6       | 88      |  |  |
| 5" (125 mm)   | 12      | 129     |  |  |
| 6" (150 mm)   | 12      | 147     |  |  |
| 8" (200 mm)   | 18      | 259     |  |  |